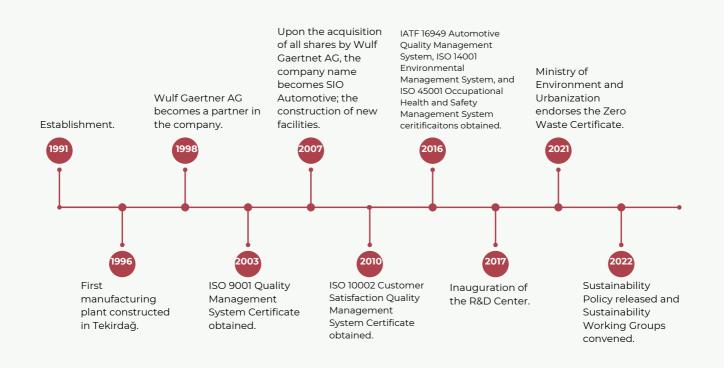

#### YEAR OF ESTABLISHMENT

199

NUMBER OF EMPLOYEES SIO Automotive was founded in Istanbul in 1991 as the first domestic enterprise in Turkey's automotive after-sales sector.

5 years after its establishment, it built its own production facility in Tekirdağ Çorlu and its first factory in its current campus.

SIO Automotive started its production cooperation with Wulf Gaertner Autoparts AG in 1998, becoming a partner and continuing its growth. Wulf Gaertner Autoparts AG, founded in Germany in 1958, purchased all shares in 2007 and expanded the capacity of the existing factory and production facilities with an investment of 25 million Euros.

Today, SIO Automotive has become a modern production facility with nearly five hundred employees, high-tech production lines, laboratories and R&D Center, whose products reach more than 100 countries in the world.

It is one of the leading players in its sector by proving its production, working environment and customer satisfaction quality to the world with its IATF 16949, ISO 14001, ISO 45001, ISO 10002, ISO 9001 certificates and Zero Waste Certificate.