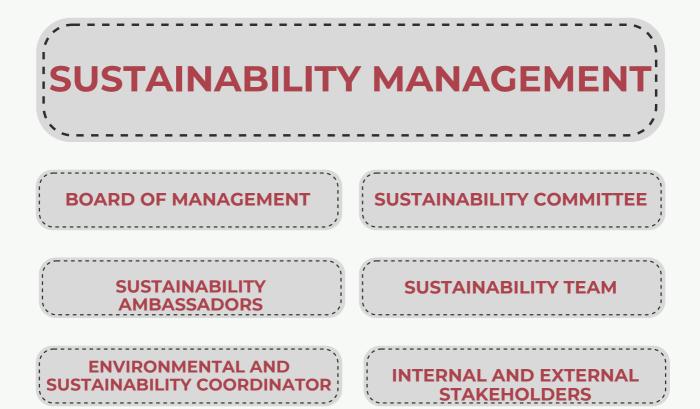

Sustainability management is executed with a transparent, traceable, decisive, and effective risk management focus, extending to all our internal and external stakeholders. Our sustainability management is organized within our organization through a horizontal hierarchical structure, utilizing a risk and impact-oriented, inclusive management model.

The Environmental and Sustainability Coordinator is responsible for coordinating sustainability governance at SIO AUTOMOTIVE, while the Sustainability Team and Sustainability Ambassadors are the main bodies responsible for implementing sustainability projects. Strategy and decision-making processes are overseen by the Sustainability Committee consisting of senior executives and the Managing Director.