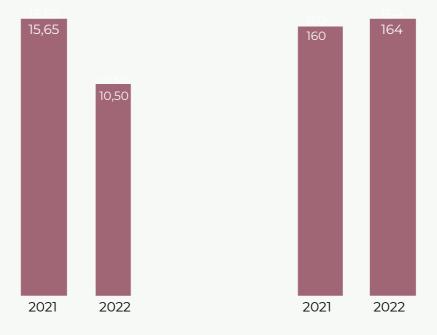

To offset our **carbon footprint**, we organize our company activities as carbon-neutral, and we collaborate with local and global initiatives. In 2022, we purchased 21.25 tons of carbon credits to offset our Scope 1 and Scope 2 emissions and, in addition, with the participation of our employees, we planted over 2,000 trees in Tekirdağ.

# 21 TONS 2.000

Offset carbon emission.

Number of saplings planted.