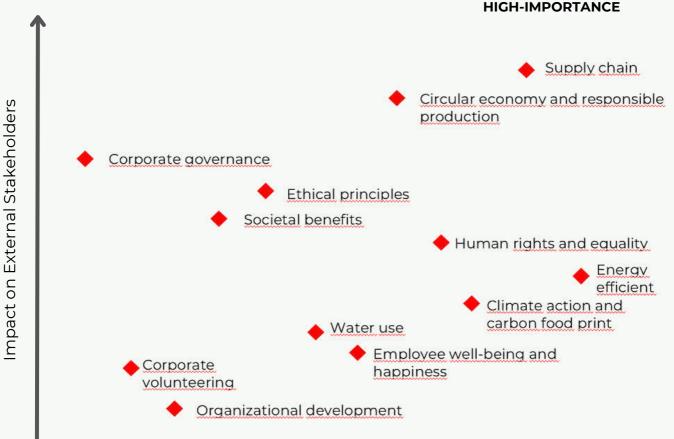

## PRIORITIZATION MATRIX

When determining our sustainability priorities before deciding on our focus areas, we consider not only the issues that may affect our company's business model; We used the "double materiality" method, taking into account our impacts on our stakeholders, society and the world in terms of environmental, social and governance risks, and addressing our impacts and risks from the perspective of our stakeholders. With this method, we discussed the effects of environmental, social and managerial issues on the company, as well as the company's effects on these issues. When applying the double materiality method, we discussed the following components in detail:

## AREAS OF FOCUS

Our areas of focus are shaped by global challenges and trends that dictate the sustainability landscape. We have defined our areas of focus through a series of participatory prioritization exercises, utilizing a holistic approach encompassing the environmental, social, and governance pillars of sustainability in a way that benefits our business model, employees, society, and the world.

#### **ENVIRONMENT**

- Climate action and carbon footprint
- Circular economy and responsible production
- Energy yield
- Water use
- Human rights and equalityEmployee well-being and
- SOCIAL
- happiness
- Corporate volunteerism
- Societal benefits

#### GOVERNANCE

- Corporate governance
- Organizational development
- Supply chain
- Ethical principles