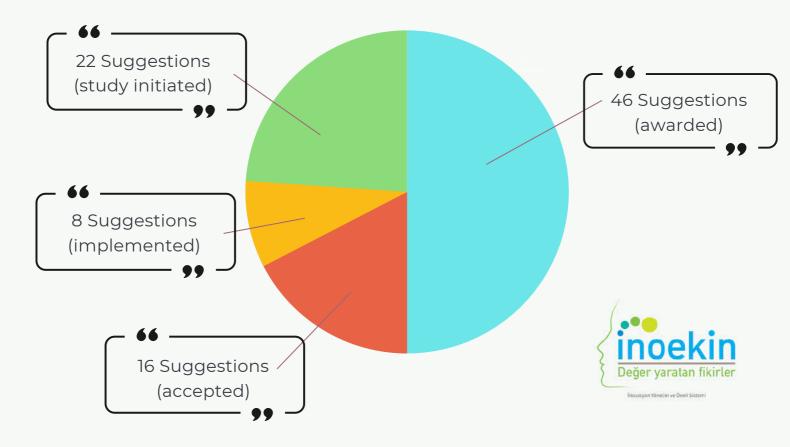

In line with this philosophy, we have introduced a novel suggestion system known as "INOEKİN," which is accessible to all our employees. Through "INOEKİN," individuals who aspire to refine business processes or share novel concepts can easily submit and monitor their suggestions.