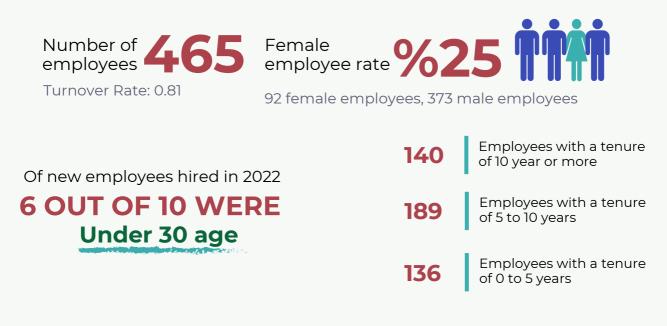

### HUMAN RESOURCES AT A GLANCE

We have a management strategy that continuously increases female employment, stipulates a long average seniority period, offers career opportunities to young employees, and values diversity.

Total training 6.751 HOURS per person 14,52 HOURS in 2022:

As a company committed to an environmental and social sustainability ethos, we are dedicated to providing equal participation opportunities to every member of our organization, irrespective of their seniority or position, in all activities. This inclusive approach not only fosters a sense of belonging but also substantially amplifies the dedication and commitment of our employees.

With the aim of improving **employee well-being** and happiness, we involved our employees in decision-making processes and increased social activities and recreational facilities on our campus.

We acknowledge that there is a long and challenging road ahead for **gender equality**. We have prepared action plans to increase female employment, diversify career opportunities for female employees, and increase the number of female executives. This remains a significant focus, with long-term goals in place.